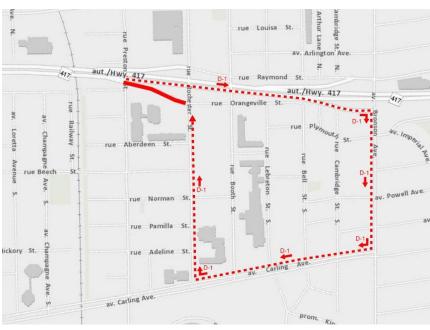

WHERE: Highway 417 eastbound off-ramp at Rochester Street. A detour map is provided on the next page.

WHEN: ROCHESTER STREET HIGHWAY 417 OFF-RAMP

Anticipated Start Date: Wednesday, June 19<sup>th</sup>
Anticipated End Date: Tuesday, October 8<sup>th</sup>

## HIGHWAY 417 EASTBOUND OFF RAMP FOR ROCHESTER STREET -- CLOSURE AND DETOURS