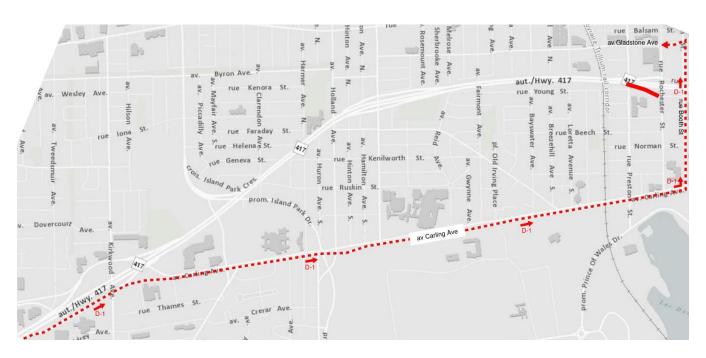

WHERE: Highway 417 eastbound off-ramp at Rochester Street. A detour map is provided on the next page.

WHEN: ROCHESTER STREET HIGHWAY 417 OFF-RAMP

Anticipated Start Date: Wednesday, June 19<sup>th</sup>
Anticipated End Date: Tuesday, October 8<sup>th</sup>

## HIGHWAY 417 EASTBOUND OFF RAMP FOR ROCHESTER STREET -- CLOSURE AND DETOURS